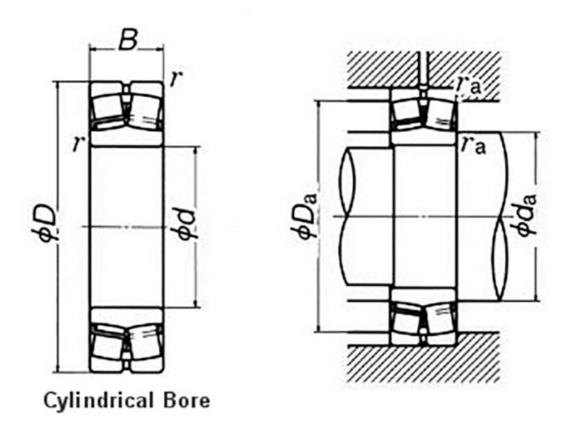

## **Basic dimensions**

| Inner diameter [d] | 190.00 | mm |
|--------------------|--------|----|
| Outer diameter [D] | 340.00 | mm |
| Width [B]          | 92.00  | mm |

## Other data

| Ref diam groove max [Da max] | 310.00      | mm |
|------------------------------|-------------|----|
| Bore type                    | Cylindrical |    |
| Cage Type                    | Brass       |    |
| Ref diam shaft min [da min]  | 226.00      | mm |